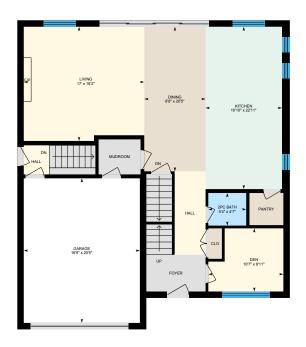

#### MAIN FLOOR

2pc Bath: 5'4" x 4'7"

Den: 10'7" x 8'11"

Dining: 8'8" x 20'5"

Garage: 16'5" x 20'5"

Kitchen: 10'10" x 22'11"

Living: 17' x 16'2"