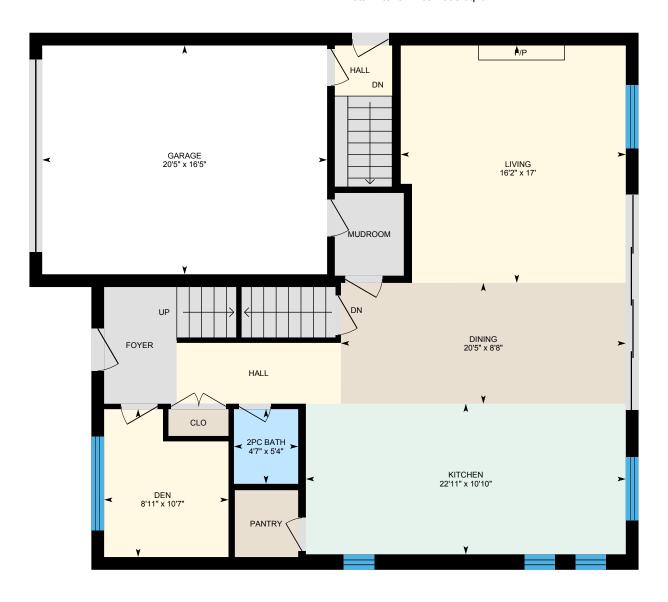

#### MAIN FLOOR

2pc Bath: 5'4" x 4'7"

Den: 10'7" x 8'11"

Dining: 8'8" x 20'5"

Garage: 16'5" x 20'5"

Kitchen: 10'10" x 22'11"

Living: 17' x 16'2"