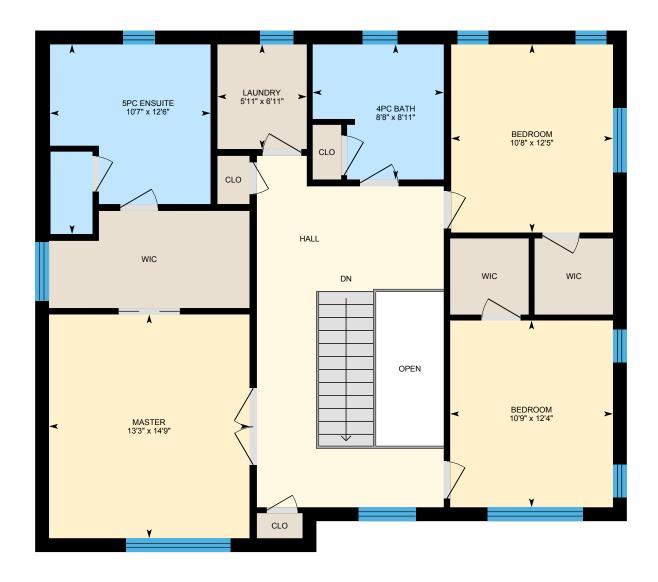

#### **BASEMENT**

4pc Bath: 10'2" x 4'11" Bedroom: 13'9" x 13'5" Rec Room: 21'8" x 24'10" Storage: 10'2" x 5'11"