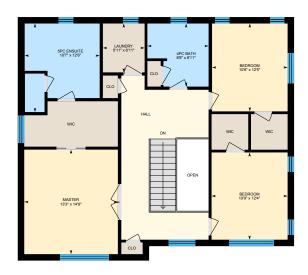

#### 2ND FLOOR

4pc Bath: 8'8" x 8'11"
5pc Ensuite: 10'7" x 12'6"
Bedroom: 10'8" x 12'5"
Bedroom: 10'9" x 12'4"
Laundry: 5'11" x 6'11"
Master: 13'3" x 14'9"