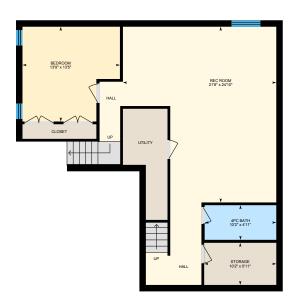

#### **BASEMENT**

4pc Bath: 10'2" x 4'11" Bedroom: 13'9" x 13'5" Rec Room: 21'8" x 24'10" Storage: 10'2" x 5'11"