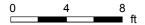

#### 2ND FLOOR

4pc Bath: 8'8" x 8'11"
5pc Ensuite: 10'7" x 12'6"
Bedroom: 10'8" x 12'5"
Bedroom: 10'9" x 12'4"
Laundry: 5'11" x 6'11"
Master: 13'3" x 14'9"